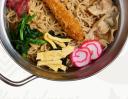

## Sandwich & Burger Combos

Burger and sandwich combos are served with choice of one of the following: French fries, macaroni salad, soup or house salad. Burgers come with lettuce, tomato and onions. **Clubhouse Sandwich Grilled Cheese** These sandwiches and burgers come with pickle, lettuce, tomato and onions: Mushroom Burger Vegi-Tofu Burger Teriyaki Beef Bun Prime Burger Add ons to Prime Burger: Cheese Teriyaki Sauce Mushrooms Bacon **One Egg\*** Chili (One scoop)