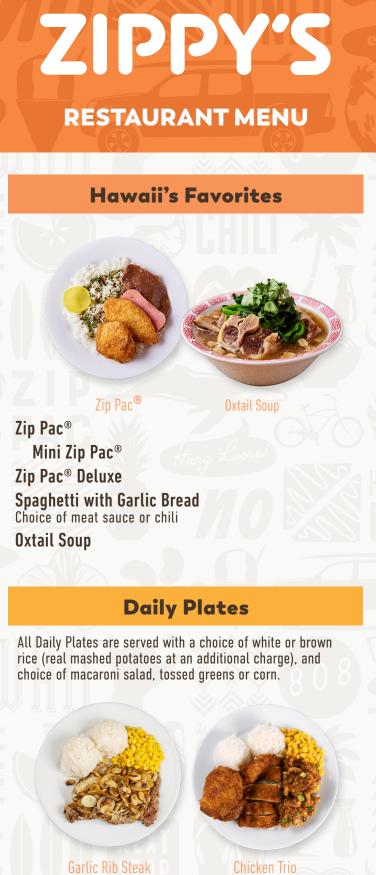

> > **Oodles of Noodles**

Zip Min® Saimin Large Saimin Wun Tun Min Large Wun Tun Min Fried Noodles Mini Fried Noodles

Zip Min®

Add Ons for Fried Noodles **OR Any Saimin Dish**  Slice of Teriyaki Beef or Fried Chicken Double the Garnish (Saimin Dishes Only)